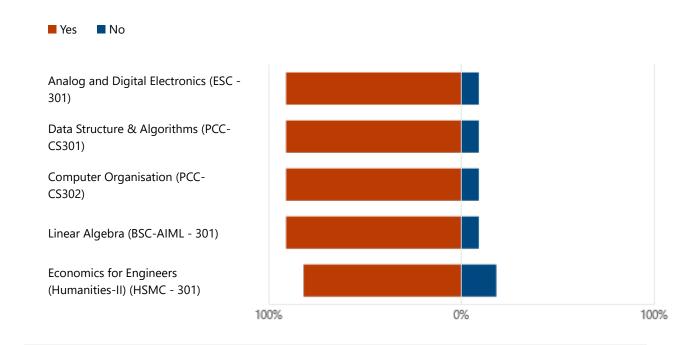

3"

"11930822003"

2 respondents (18%) answered 11930822003 for this question.

11

11930822021 11930822007 11930822008

11930822003

1930

11930822002 11930822001

11930

#### 3. Academic Year

2023 - 2024 (Odd Semester)

### 4. College Name

SIT – College of Engineering & ... 11



### 5. **Year**

2nd Year

11



### 6. **Semester**

3rd

11



### 7. **Department**

B.Tech in Computer Science & E... 11



## 8. Whether the course description of the individual course / subject has provided or not?



### 9. Answer the Following Questions



### 10. Whether the course objective for the individual courses is discussed in the class?



## 11. Whether mapping of course objectives with the program objectives and the Bloom's Taxonomy Level of the modules of the syllabus is discussed or not?



# 12. The course description shared with me in the first week of the semester was adequate for me to understand what I should expect to achieve in the course



### 13. How do you like the lecture delivery (Till Date)



### 14. Answer the Following Questions



### 15. Any Further Comments or Suggestions

Latest Responses

"No"

Responses

"Allot a proper classroom and Department specifically for A...

"No such"

classroom and Department

AIML
2nd half
theory classes

AIML

practical class
smart
class
AIN
proper cl