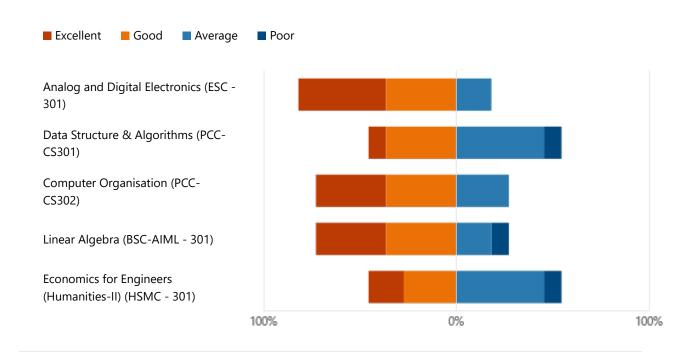

01

11930

#### 3. Academic Year

2023 - 2024 (Odd Semester)

### 4. College Name

SIT – College of Engineering & ... 11



### 5. **Year**

2nd Year

11



### 6. **Semester**

3rd

11



### 7. **Department**

B.Tech in Computer Science & E... 11



## 8. Whether the course description of the individual course / subject has provided or not?



### 9. Answer the Following Questions



### 10. Whether the course objective for the individual courses is discussed in the class?



## 11. Whether mapping of course objectives with the program objectives and the Bloom's Taxonomy Level of the modules of the syllabus is discussed or not?



# 12. The course description shared with me in the first week of the semester was adequate for me to understand what I should expect to achieve in the course



### 13. How do you like the lecture delivery (Till Date)



### 14. Answer the Following Questions



### 15. Any Further Comments or Suggestions

Latest Responses

"No"

Responses

"Allot a proper classroom and Department specifically for A...

"No such"

classroom and Department

AIML
2nd half
theory classes

AIML

practical class
smart
class
AIN
proper cl