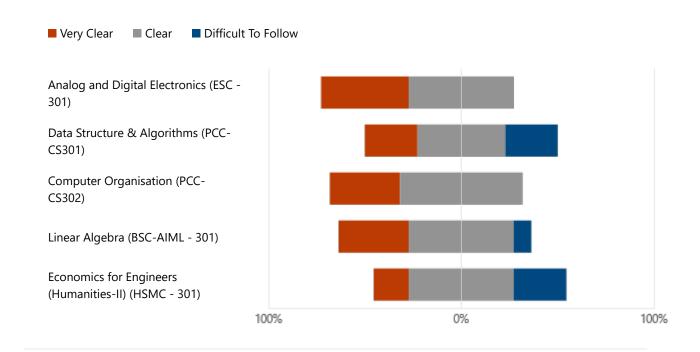

### 4. College Name

SIT – College of Engineering & ... 11



### 5. **Year**

2nd Year

11



### 6. **Semester**

3rd

11



### 7. **Department**

B.Tech in Computer Science & E... 11



## 8. Whether the course description of the individual course / subject has provided or not?



### 9. Answer the Following Questions



### 10. Whether the course objective for the individual courses is discussed in the class?



## 11. Whether mapping of course objectives with the program objectives and the Bloom's Taxonomy Level of the modules of the syllabus is discussed or not?



# 12. The course description shared with me in the first week of the semester was adequate for me to understand what I should expect to achieve in the course



### 13. How do you like the lecture delivery (Till Date)



### 14. Answer the Following Questions



### 15. Any Further Comments or Suggestions

Latest Responses

"No"

Responses

"Allot a proper classroom and Department specifically for A...

"No such"

classroom and Department

AIML
2nd half
theory classes

AIML

practical class
smart
class
AIN
proper cl