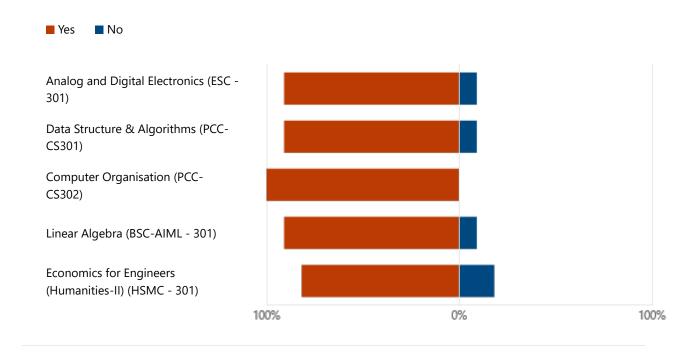

Nitish Kumar Singh"

"Anandita Sarkar "

2 respondents (18%) answered Shubhankar Acharyya for this question.

Shubhankar Acharyya

Shubhankar Acharyya

Sankar Banik Suman Roy Anandita

#### 2. Full University / Provisional Roll Number

11 Responses Latest Responses

"11930822010"

"11930822013"

"11930822003"

2 respondents (18%) answered 11930822003 for this question.

11

11930822021 11930822007 11930822008

11930822003

1930

11930822002 11930822001

11930

#### 3. Academic Year

2023 - 2024 (Odd Semester)

### 4. College Name

SIT – College of Engineering & ... 11



### 5. **Year**

2nd Year

11



### 6. **Semester**

3rd

11



### 7. **Department**

B.Tech in Computer Science & E... 11



## 8. Whether the course description of the individual course / subject has provided or not?



### 9. Answer the Following Questions



### 10. Whether the course objective for the individual courses is discussed in the class?



## 11. Whether mapping of course objectives with the program objectives and the Bloom's Taxonomy Level of the modules of the syllabus is discussed or not?



# 12. The course description shared with me in the first week of the semester was adequate for me to understand what I should expect to achieve in the course



### 13. How do you like the lecture delivery (Till Date)



### 14. Answer the Following Questions



### 15. Any Further Comments or Suggestions

Latest Responses

"No"

Responses

"Allot a proper classroom and Department specifically for A...

"No such"

classroom and Department

AIML
2nd half
theory classes

AIML

practical class
smart
cla