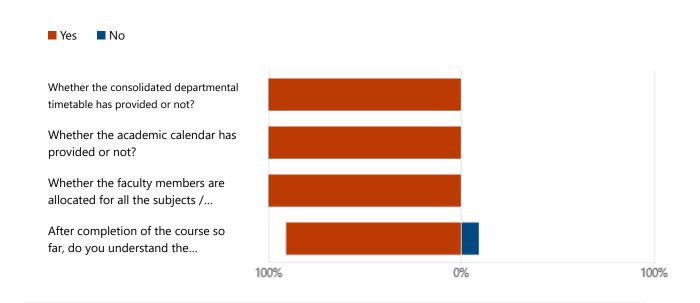

## 8. Whether the course description of the individual course / subject has provided or not?

### 9. Answer the Following Questions