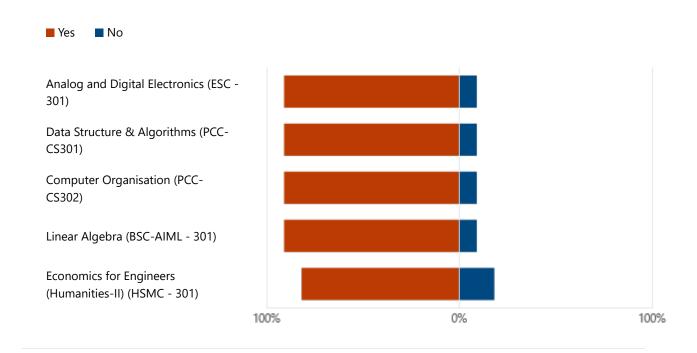

### 10. Whether the course objective for the individual courses is discussed in the class?